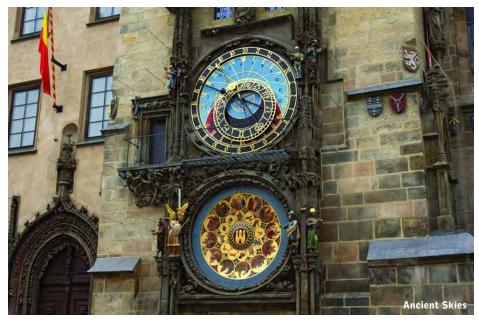

#### Ancient Skies Wednesdays, July 24 - August 7 at 8 p.m.

With CGI, landscape footage and some of the world's most important astronomical artifacts, this three-part series looks at the universe through the eyes of our ancestors. From hunter-gatherers to Edwin Hubble, we'll see myriad ways that humans have observed and imagined the heavens. This month's episodes feature **God's and Monsters** on **July 24** and **Finding the Center** on **July 31**. *Repeats the following Fridays at 4:30 p.m.* 