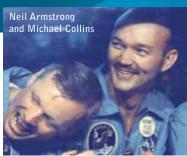

#### 8 Days: To the Moon and Back Wednesday, July 17 at 9 p.m.

Join the crew of Apollo 11 for their eightday mission. The film blends this rare mission audio, featuring candid conversations between Neil Armstrong, Buzz Aldrin and Michael Collins with newly shot studio footage, NASA and news archives, and stunning CGI recreation of the journey to tell this amazing story in a riveting new way. *Repeats Friday, July 19 at 3:30 p.m. and Sunday, July 21 at 10 a.m.* 