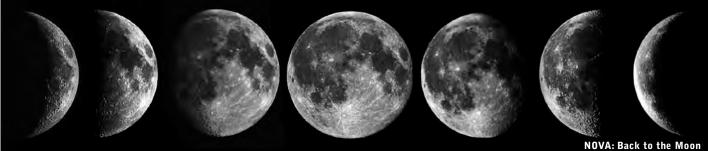

#### NOVA: Back to the Moon Wednesday, July 10 at 8 p.m.

Fifty years after humans first set foot on the moon, new scientific discoveries are fueling excitement for a return to the lunar surface — this time, perhaps, to stay. But why go back? The moon can serve as a platform for basic astronomical research; as an abundant source of rare metals and hydrogen fuel; and ultimately as a stepping-stone for human missions to Mars and beyond. Join the next generation of engineers that aim to return us to the moon. Repeats Friday, July 12 at 2:30 p.m.