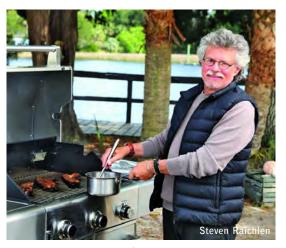

#### HOW-TO

## Steven Raichlen's Project Fire Season 2

#### Saturdays at 2:30 p.m. beginning July 20

What is more fun than firing up the grill with some friends for a backyard barbecue! Host Steven Raichlen will show you how as he returns for a sizzling Season 2. Featured this season are new grilling techniques, such as smoking with smoldering straw and grilling with ash, flaming planks, hot iron and smoky salt slabs. In a dynamic format that includes on-set guests and off-road field trips, innovators of live-fire cooking join Steven to share

44 Featured this season are new grilling techniques, such as smoking with smoldering straw and grilling with ash..." new techniques that elevate the backyard barbecue experience.

#### EPISODES THIS MONTH Grilling with Wood July 20

It's the world's most ancient grilling method, and to many, it remains the best. It's practiced on six continents by traditionalists and cutting-edge chefs alike. Propane offers convenience and charcoal burns hot, but the ultimate fuel for grilling is wood. Wood smoke contains more than a thousand flavor-producing compounds: it's the one fuel that delivers both heat and taste. From wood-grilled bruschetta with fire-blistered tomatoes to swordfish with raisin chimichurri and magisterial sear and slide beef tomahawks, today's show brings you the primal campfire pleasure of grilling over a wood fire.

#### Brisket 24/7 July 27

Brisket is simultaneously the easiest and hardest meat to barbecue. Easy, because it requires only three ingredients: salt, pepper and wood smoke. Hard, because, unless you master the fire, airflow, temperature, the stall, the wrap and the rest, you wind up with a mouthful of misery. Today's show is all about brisket, complete with fail-proof methods for smoking it right every time. We'll smoke a not-so traditional Texas barbecue, a distinctive bacon-smoked brisket flat, and make an electrifying Vietnamese brisket salad. You'll even learn how to make breakfast-worthy Tex-Mex brisket tacos.