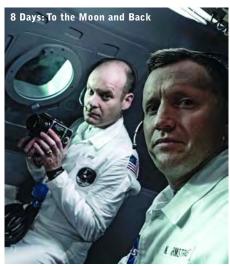

#### 8 Days: To the Moon and Back Wednesday, July 17 at 9 p.m.

Join the crew of Apollo 11 for their eightday mission. The film blends this rare mission audio, featuring candid conversations between Neil Armstrong, Buzz Aldrin and Michael Collins with newly shot studio footage, NASA and news archives, and stunning CGI recreation of the journey to tell this amazing story in a riveting new way. *Repeats Friday, July 19 at 3:30 p.m. and Sunday, July 21 at 10 a.m.* 