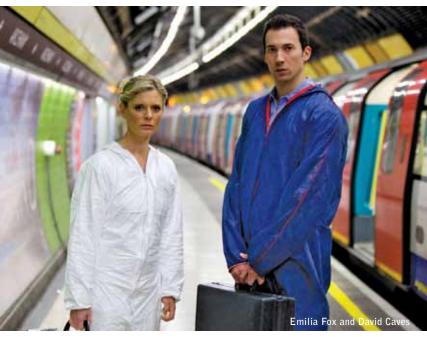

#### Secrets of the Dead: Galileo's Moon Tuesday, July 2 at 8 p.m.

Join experts as they uncover the truth behind the find of the century: an alleged proof copy of Galileo's "Sidereus Nuncius" that changed our understanding of the cosmos. See page 37 for details. Repeats Wednesday, July 3 at 2:30 p.m.