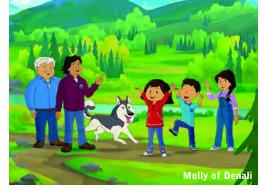

This month we are pleased to announce an allnew Channel 10 summertime kids schedule beginning Monday, July 15. The newest addition to our children's lineup is Molly of Denali, which airs weekdays at 8:30 a.m. The series is the first nationally distributed children's show to feature an Alaska Native lead character. Molly Mabray experiences adventures in beautiful Alaska with her dog Suki and friends Tooey and Trini. Along the way,

#### **66** These schoolreadiness events include 15 free family engagement workshops..."

Molly's life is enhanced, kept on track and saved by maps, guidebooks, websites, weather reports and more. Molly of Denali is designed to help kids ages four to eight develop knowledge and skills for interacting with informational texts through video content, interactive games and real-world activities. The producers of Molly of Denali created the show in cooperation with Alaska Native advisors to ensure the show accurately represents their unique life and culture.