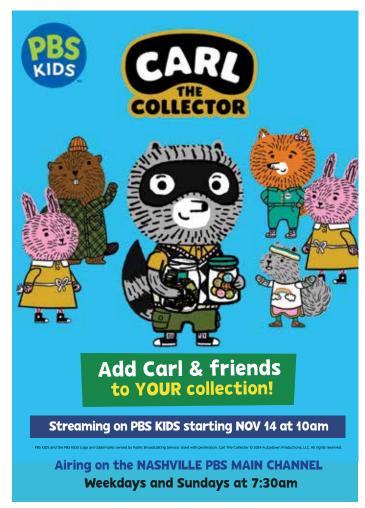

The new PBS KIDS® animated series, CARL THE COLLECTOR, follows Carl, a warm-hearted raccoon who loves collecting things. The show breaks new ground as the first PBS KIDS series to feature central characters on the autism spectrum.

Carl's attention to detail, distinctive way of looking at the world, and extensive collections, help him solve problems around Fuzzytown with his friends Sheldon, Lotta, Nico, Arugula and Forrest. His best friend Sheldon is a beaver with a knack for looking out for the underdog. Lotta the fox is a quiet, self-assured musician who, like Carl, is autistic. Nico and Arugula are twin bunny sisters with opposite approaches to obstacles and opportunities. And Forrest, a hyperactive squirrel with a tree nut allergy, is always up for an adventure. The series is presented in both English and Spanish.

CARL THE COLLECTOR is a show about empathy and compassion. Through its stories, the series celebrates the many different ways kids think and express themselves, while helping them explore how to participate in their communities.