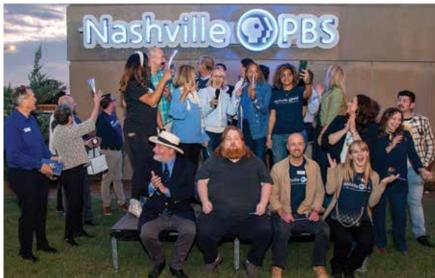

# NASHVILLE PBS REBRAND CELEBRATION

Photo Credit Marvin Rutherford, Jr

# NASHVILLE PBS REBRAND CELEBRATION

Photo Credit Marvin Rutherford, Ja