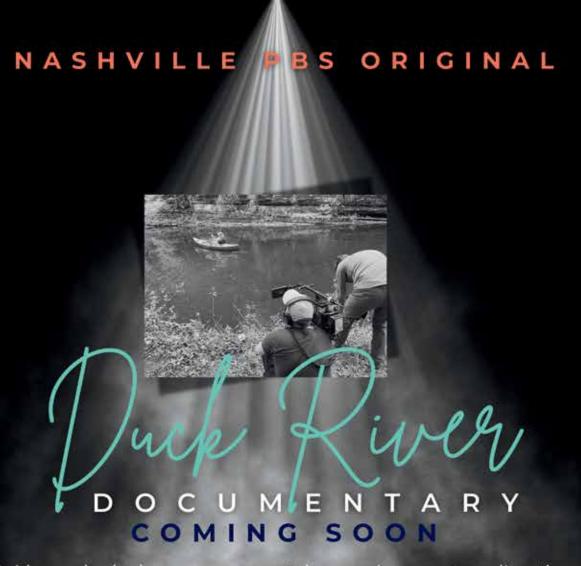

John Guider embarked on a monumental canoe journey, traveling the entire 265-mile length of Tennessee's Duck River, one of the most biodiverse rivers in the world. Nashville PBS is co-producing a documentary with Archaea (archaea.tv) to capture this expedition and raise awareness about the Duck River, an endangered waterway in Middle Tennessee. What was hailed by National Geographic as one of the three most biodiverse rivers in the world is currently languishing in severe and extreme drought, threatening to break records set in 2007. Recognizing its tenuous position, organizations like the Harpeth Conservancy have been working to protect the Duck River for years.

Through his award-winning photography, John highlights the river's beauty and its urgent need for protection. Join us as we follow his journey to shed light on the challenges facing the Duck River.