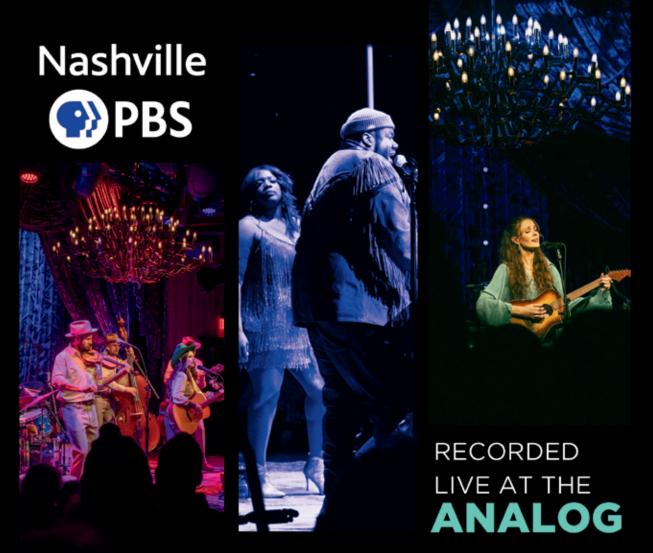

# PRESENTING STATION

Nashville PBS is proud to work with local filmmakers and content creators to distribute their films and series to a national audience through the PBS television station network.

In September, we delivered five new presenting-station projects to the national system. RECORDED LIVE AT ANALOG, a 7-episode series of musical performances recorded live at Nashville's Analog Room, premiered in October on our air and across the country.