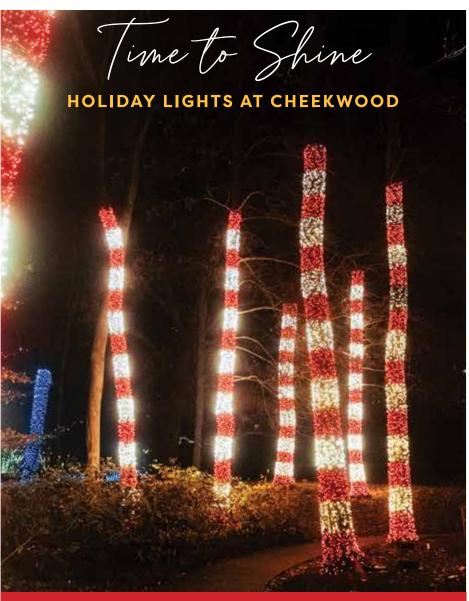

## 10th Annual Holiday LIGHTS | Nov 22 - Jan 5

Experience Nashville's classic holiday tradition as you embark on a magical one-mile walk through Cheekwood's gardens illuminated by more than a million lights. A delightful experience for all ages awaits, complete with s'mores, seasonal libations, and a Holiday Marketplace. Tour the Historic Mansion, specially decorated this year by former White House florist Laura Dowling.

Reserve tickets at cheekwood.org.

Presented by

TRUIST HH

Sponsored by