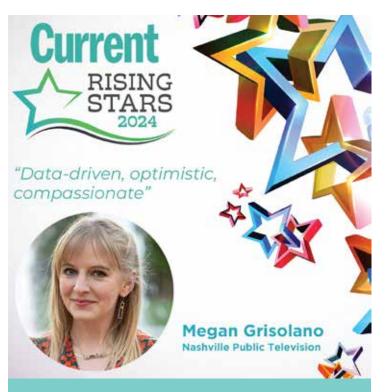

Xavier Riddle and the Secret Museum

Alma's Way

9:30pm

10:00pm

Nashville PBS's Megan Grisolano is among 35 honorees in Current magazine's annual cohort of early- and mid-career public media Rising Stars. As NPT's executive producer and senior director of content, Megan provides editorial oversight for all productions. She is skilled in building an audience on digital platforms, storytelling, data analysis, and strategic leadership.

Current, the trade publication for public media, launched Rising Stars in 2023 to celebrate younger employees who are making a difference in public media — on air and behind the scenes — by producing content, raising funds, engaging audiences and maintaining technical operations.

The Rising Stars work in a variety of roles at public media stations and national organizations and are 36 and younger. Each was nominated by colleagues or supervisors for their exceptional contributions to their workplaces, communities and public media at large.

This spring Current received more than 170 nominations for consideration as Rising Stars. Finalists and winners were chosen by Current staff and five judges who work in and around public media: Aishah Rashied-Hyman of Public Media Women in Leadership; Eric Marsh of WHYY; news and journalism strategist Vinnee Tong; journalist April Simpson, formerly with Center for Public Integrity; and Deema Zein of PBS NEWS HOUR, herself a 2023 Rising Star.