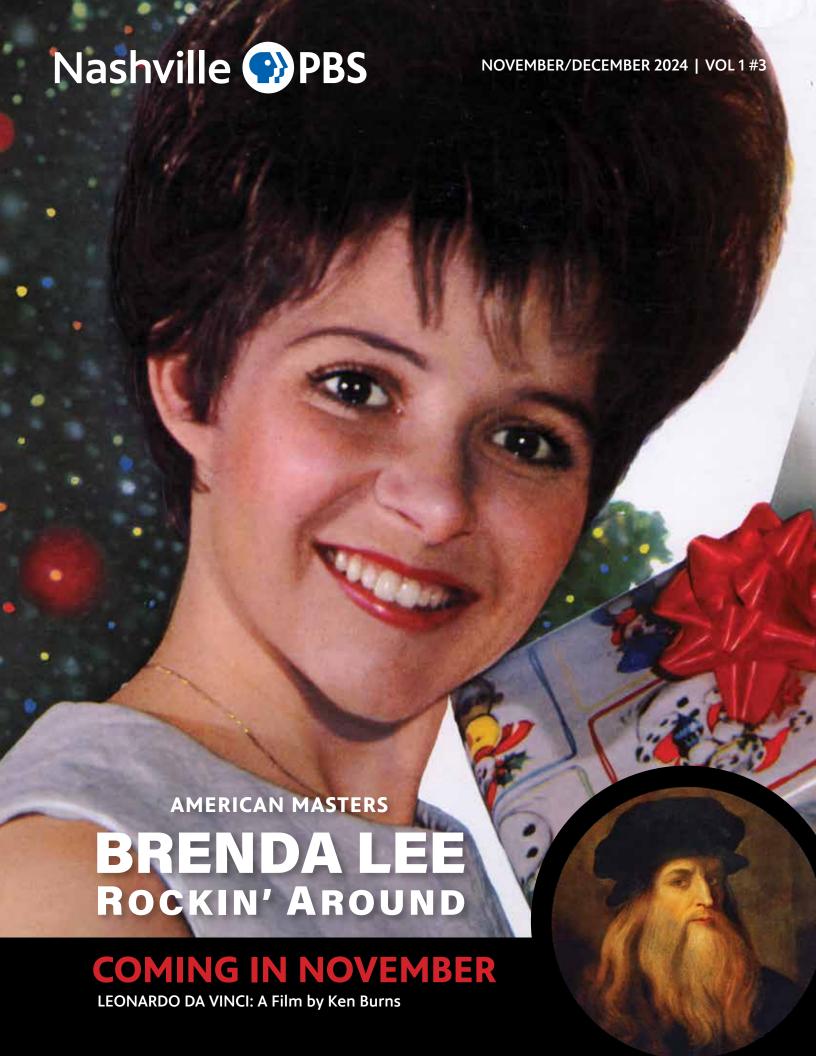

## **ON THE COVER**

Brenda Lee has had a stellar music career, beginning as a rockabilly teen, moving into pop stardom, and eventually returning to her country roots. She is among the most versatile singers ever to record in Nashville and the subject of an AMERICAN MASTERS biography.

LEONARDO DA VINCI explores the life and work of the 15th century polymath. This is Burns's first non-American subject.

See both stories on page 17.

READ ONLINE

## **Brenda Lee: Rockin' Around**

Thurs, Dec 5 at 7pm (Live Pledge Event); Fri, Dec 6 at 3pm; Sat, Dec 7 at 8pm; Sun, Dec 8 at 1pm; Mon, Dec 16 at 8pm

Nashville-based filmmaker Barbara J. Hall brings us the story behind singer Brenda Lee's iconic songs and explore how her early fame and life of poverty shaped her artistry across pop, rock'n' roll and country. Known for her Christmas classic and Bill-board hit "Rockin' Around The Christmas Tree," she is still a force in music today. The film features interviews including Keith Urban and Pat Benatar.

Brenda Lee was born Brenda Mae Tarpley in the charity ward of Grady Hospital in Atlanta, Georgia. Her family was poor. Life centered on her parents finding work, their family, and the Baptist church. She grew up loving to sing and often sang solos in church.

Lee achieved her biggest success on the pop charts in the late 1950s through the mid-1960s with rockabilly and rock and roll-styled songs. The biggest-selling track of Lee's career was a Christmas song, "Rockin' Around The Christmas Tree." In fact, on the Billboard Hot 100 chart on December 9, 2023, the song topped the Hot 100 for the first time in the United States, becoming Lee's third #1 hit, the first since 1960. At 78, Lee became the oldest artist overall to top the Hot 100.